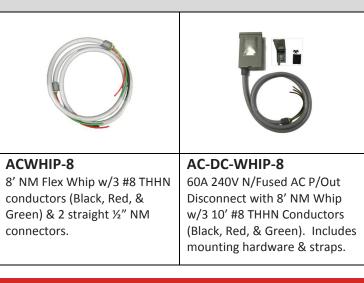

#### AIR CONDITIONING WHIPS

Eliminate the time consuming task of creating A/C whips at your jobsite. Womack's preassembled A/C whips come complete, pre-wired and best of all, ready for immediate installation.

Air conditioning whip choices include the standard ACWHIP-8, and the AC-DC-WHIP-8 which includes a 60A 240V non-fused pre-wired pullout disconnect.

#### **AIR CONDITIONING WHIPS**