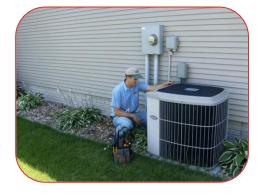

#### AIR CONDITIONING WHIPS

Eliminate the time consuming task of creating A/C whips at your jobsite. Womack's preassembled A/C whips come complete, pre-wired and best of all, ready for immediate installation.

Air conditioning whip choices include the standard ACWHIP-8, and the AC-DC-WHIP-8 which includes a 60A 240V non-fused pre-wired pullout disconnect.

#### **AIR CONDITIONING WHIPS**