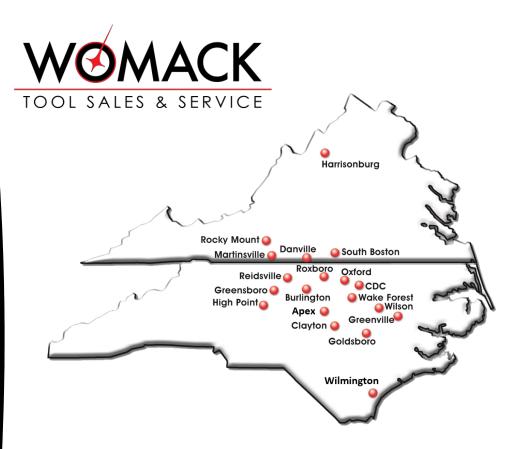

Visit the Womack Tool Sales & Service Center located in Burlington, NC, or connect with us online to shop our comprehensive offering of trade tools. Tool service and repair inquiries may be made at any Womack branch location, which in addition serve as drop off locations for tool repair services.