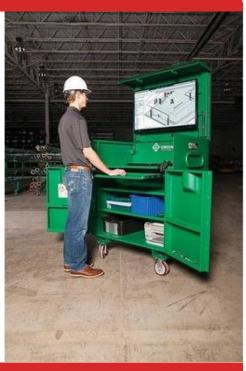

Lockable jobsite boxes provide a space to gather, store, and secure tools allowing for tools to stay on the jobsite. Womack can assemble and deliver loaded jobsite boxes with all necessary tools and supplies for your project, large or small (Large Box: 6-8 employees and Small Box: 3-5 employees).