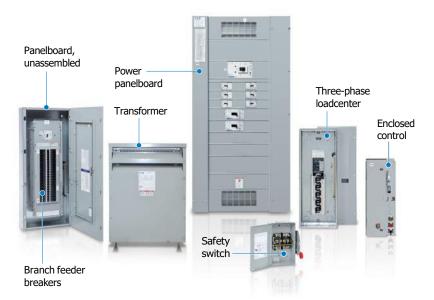

## Eaton's Pow-R-Xpress program includes the following products, from Womack's stock:

- Panelboards, unassembled (interiors, mains, boxes, and trims) for PRL1X and PRL2X panelboards
- Branch feeder breakers (bolt-on BAB/QBHW/GHQ/GHB) for PRL1X and PRL2X panelboards
- Dry-type distribution transformers
- Safety switches
- Three-phase load centers
- Enclosed controls
- Power panelboards from satellite plants