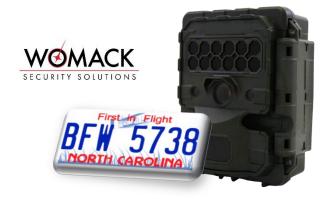

#### **License Plate Capture Cameras**

Protect your neighborhood, day, or night, with Womack Security Solution's license plate capture cameras. Due to their reflective nature, license plates have always been very difficult to photo capture, especially at night. Our cameras reliably document license plates on vehicles traveling as fast as 50 miles per hour (80 km/h) with color images by day and No Glow covert infrared images by night.

Images: 720p widescreen or standard color images by day; monochrome by night

InstaOn™ Trigger Speed: 1/5 second

RapidFire™ NearVideo™: Up to 3 frames per second

Video with Audio: 720p wide or standard 5 frames per second