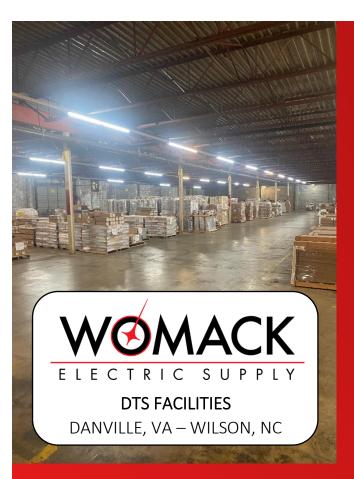

## PROJECT MATERIALS MANAGEMENT INVENTORY SOLUTIONS

Storage • Staging • Kitting

Womack Electric Supply's Project Materials Management solutions provides for the warehousing of customer owned materials to manage inventory or provide storage when job site conditions will not allow. Your ordered project materials are shipped directly to one of Womack's Direct Through Stock (DTS) facility warehouses to be received, inspected, stored, and staged until delivered to your job site in kitted assemblies, Conex containers, or other packaging and shipping methods.

Womack's 72,000 sq. ft. bonded and insured Danville, VA DTS Facility is one of the largest of its kind in the Southeastern U.S. Customer Warehouse, Smart Consignment, Remote Site and On-Site Personnel inventory solutions are also available.