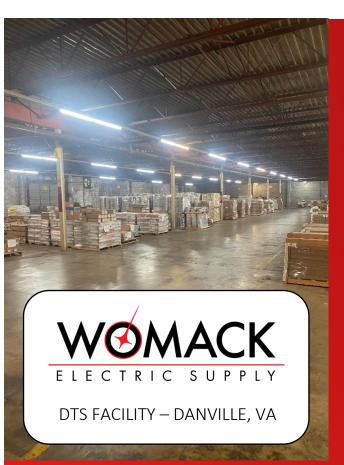

# PROJECT MATERIALS MANAGEMENT INVENTORY SOLUTIONS

Storage • Staging • Kitting

Womack Electric Supply's Project Materials Management solutions provides for the warehousing of customer owned materials to manage inventory or provide storage when job site conditions will not allow. Your ordered project materials are shipped directly to one of Womack's Direct Through Stock (DTS) facility warehouses to be received, inspected, stored, and staged until delivered to your job site in kitted assemblies, Conex containers, or other packaging and shipping methods.

Womack's 72,000 sq. ft. bonded and insured Danville, VA DTS Facility is one of the largest of its kind in the Southeastern U.S. Customer Warehouse, Smart Consignment, Remote Site and On-Site Personnel inventory solutions are also available.